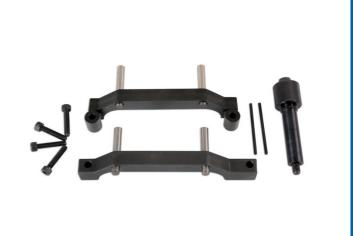

## **Engine Timing Chain Kit - for Jeep**

This kit has been designed for the Jeep 3.0 litre V6 diesel engine found in the late model (2011 on) Jeep Grand Cherokee. The Laser 6299 provides all the cam and crankshaft locking tools required for the timing chain replacement.

## **Additional Information**

- Application: Jeep Grand Cherokee 3.0 V6 CRD 2011-13 with engine codes EXF VM23D and Jeep Grand Cherokee 3.0D Multijet 2011-15 with engine code EXF VM44D.
- Equivalent to OEM VM10359A, VM10338-1, VM10338-2 and VM10339.
- Provides all the cam and crankshaft locking tools required for chain replacement.
- Made in Sheffield.
- Packed in a metal case in eva foam.